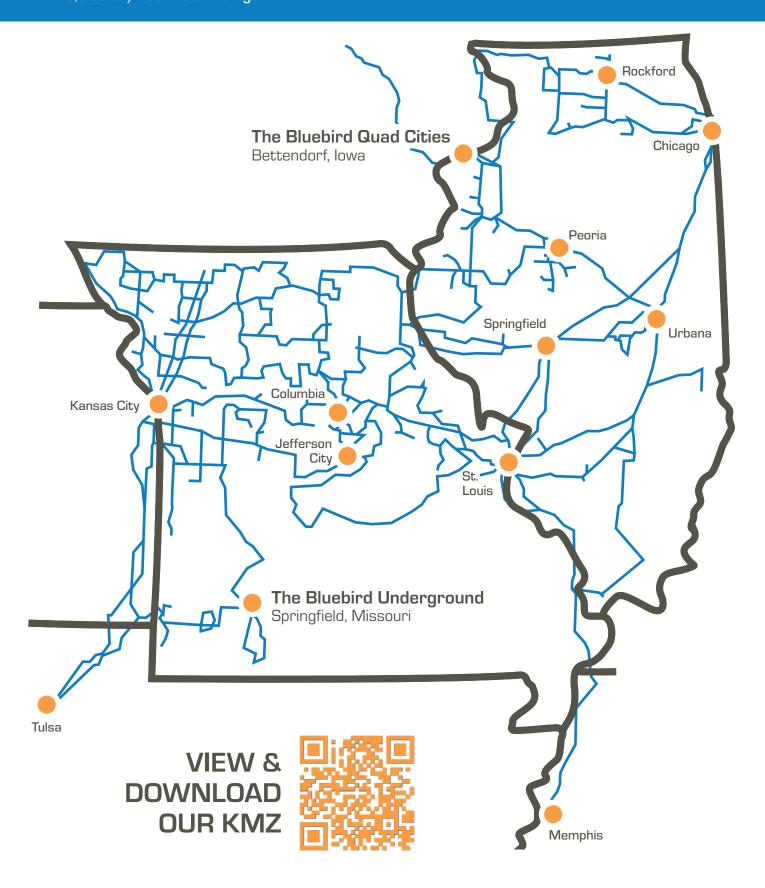

# **Our Network Map**

- +11,000 owned & operated route miles of fiber
- +70,000 on/near-net buildings