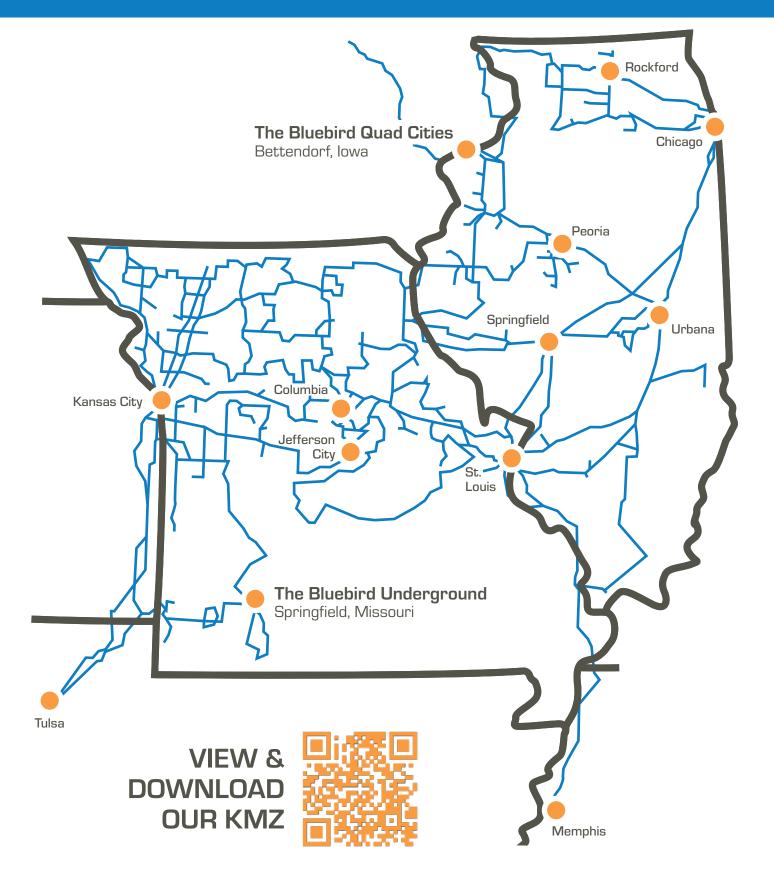

## **Our Network Map**

- +11,000 owned & operated route miles of fiber
- +70,000 on/ near-net buildings